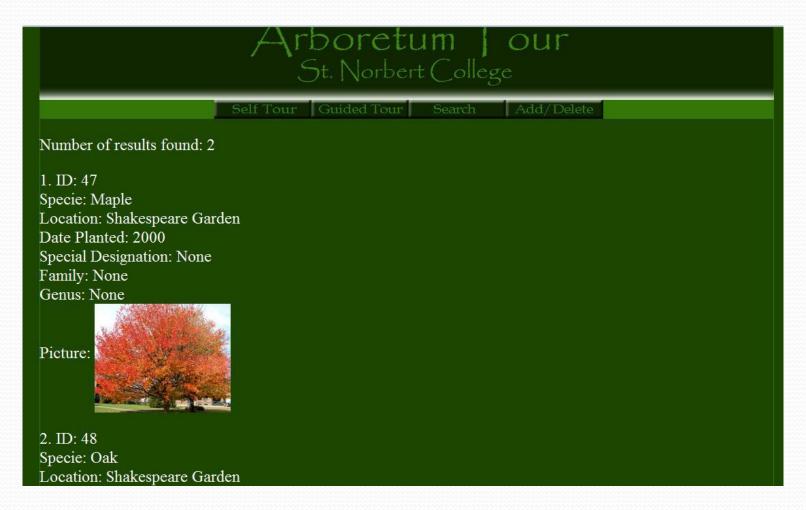

## Add/Delete Record

| # | ID | Specie | Location              | Date | Designation             | Family | Genus | Picture         | Action        |
|---|----|--------|-----------------------|------|-------------------------|--------|-------|-----------------|---------------|
| 1 | 47 | Maple  | Shakespeare<br>Garden | 2000 | None                    | None   | None  |                 | <u>Delete</u> |
| 2 | 48 | Oak    | Shakespeare<br>Garden | 1995 | Memorial to<br>John Doe | None   | None  | Section College | <u>Delete</u> |
| 3 | 49 | Pine   | Main Hall             | 1998 | None                    | None   | None  |                 | Delete        |