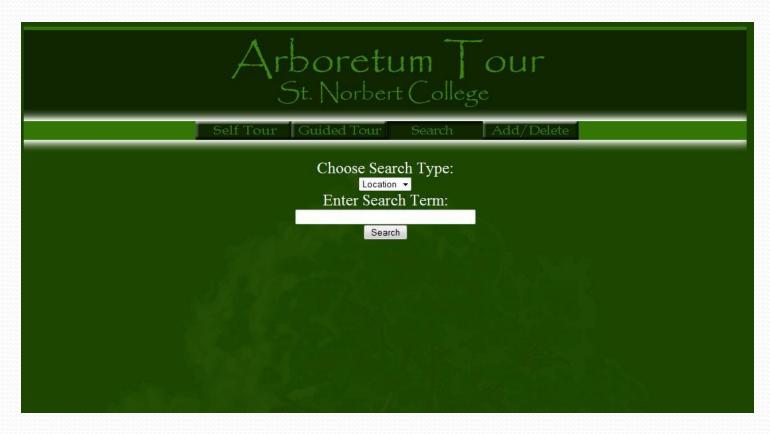

### Solution

- Illustrated map of campus
- Overlay Glow Library

- Self Tour
- Location Results

Search Engine