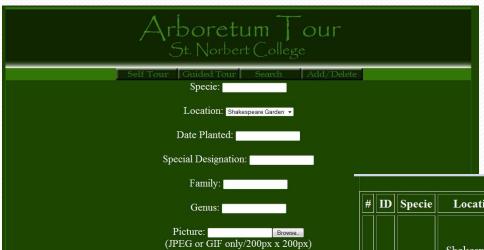

## Add/Delete Record

| # | ID | Specie | Location              | Date | Designation             | Family | Genus | Picture         | Action        |
|---|----|--------|-----------------------|------|-------------------------|--------|-------|-----------------|---------------|
| 1 | 47 | Maple  | Shakespeare<br>Garden | 2000 | None                    | None   | None  |                 | <u>Delete</u> |
| 2 | 48 | Oak    | Shakespeare<br>Garden | 1995 | Memorial to<br>John Doe | None   | None  | Section College | <u>Delete</u> |
| 3 | 49 | Pine   | Main Hall             | 1998 | None                    | None   | None  |                 | Delete        |