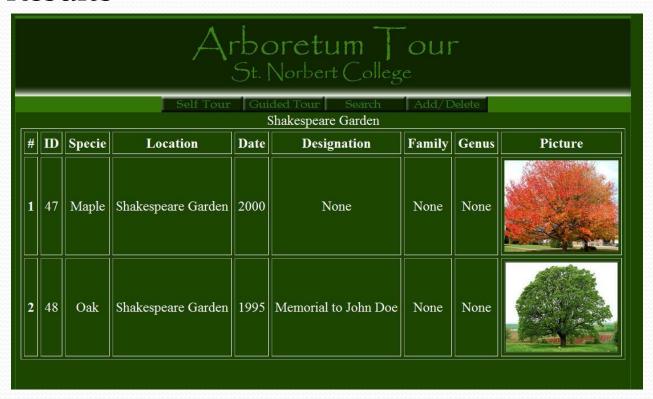

## Add/Delete Record

| # | ID | Specie | Location              | Date | Designation             | Family | Genus | Picture         | Action        |
|---|----|--------|-----------------------|------|-------------------------|--------|-------|-----------------|---------------|
| 1 | 47 | Maple  | Shakespeare<br>Garden | 2000 | None                    | None   | None  |                 | <u>Delete</u> |
| 2 | 48 | Oak    | Shakespeare<br>Garden | 1995 | Memorial to<br>John Doe | None   | None  | Section College | <u>Delete</u> |
| 3 | 49 | Pine   | Main Hall             | 1998 | None                    | None   | None  |                 | Delete        |