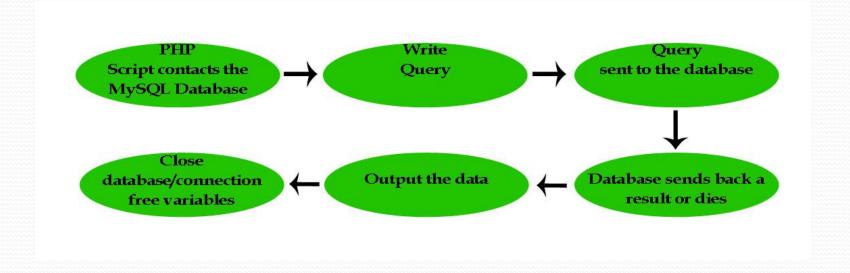

esults



Search Engine



#### Search Result



- Guided Tour
- Add/Delete from database
  - Administrator



## Add/Delete Record



| # | ID | Specie | Location              | Date | Designation             | Family | Genus | Picture         | Action        |
|---|----|--------|-----------------------|------|-------------------------|--------|-------|-----------------|---------------|
| 1 | 47 | Maple  | Shakespeare<br>Garden | 2000 | None                    | None   | None  |                 | <u>Delete</u> |
| 2 | 48 | Oak    | Shakespeare<br>Garden | 1995 | Memorial to<br>John Doe | None   | None  | Section College | <u>Delete</u> |
| 3 | 49 | Pine   | Main Hall             | 1998 | None                    | None   | None  |                 | Delete        |

- MySQL database
- PHP



## Exceptions

- Layering of different types
- Mobile App
- Image Use

#### Plan of Attack

- Design Basic layout of website
- Research ways to store information
- Contact past students for ideas/help
- Decide a programming language
- Dive in Trial and Error

### Demo

- Tour
- Search
- Add/Delete

## Strategies

- Learn Basics of PHP/MySQL
- Trial and Error
- Code Reuse
- Books
- Google!

## Knowledge

- Multiple Programming Languages
- Design concepts
- Work Experience

## Additions to the Project

- Revamp the security of the database
- Image use
- Add/Delete Locations
- Consolidate forms

#### Advice

- Start brainstorming ideas early
- Don't Procrastinate
- Visit with the professors
- Don't be afraid to jump in without knowing what you are doing
- Ask questions use your resources (c