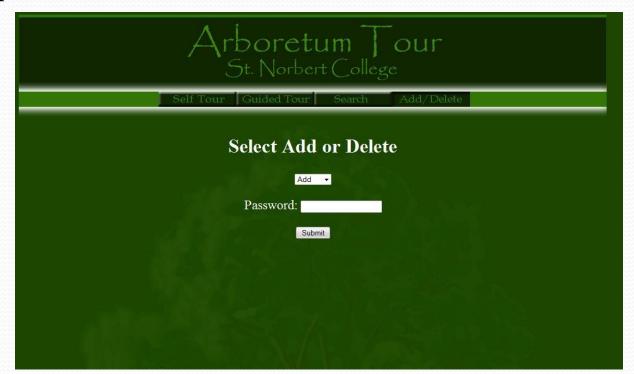

# Arboretum Guide

Paul Fischer

## **Project Description**

- What is an Arboretum
- SNC Arboretum



### Requirements

- Administrator Component
- Interactive Map
- POI's
- Search Capability
- Guided/Self Tour
- Layering of different types of locations
- Related Sites
- Mobile App

### Solution

- Illustrated map of campus
- Overlay Glow Library



- Self Tour
- Location Results



Search Engine



#### Search Result



- Guided Tour
- Add/Delete from database
  - Administrator



## Add/Delete Record



| # | ID | Specie | Location              | Date | Designation             | Family | Genus | Picture         | Action        |
|---|----|--------|-----------------------|------|-------------------------|--------|-------|-----------------|---------------|
| 1 | 47 | Maple  | Shakespeare<br>Garden | 2000 | None                    | None   | None  |                 | <u>Delete</u> |
| 2 | 48 | Oak    | Shakespeare<br>Garden | 1995 | Memorial to<br>John Doe | None   | None  | Section College | <u>Delete</u> |
| 3 | 49 | Pine   | Main Hall             | 1998 | None                    | None   | None  |                 | Delete        |

- MySQL database
- PHP



## Exceptions

- Layering of different types
- Mobile App
- Image Use

#### Plan of Attack

- Design Basic